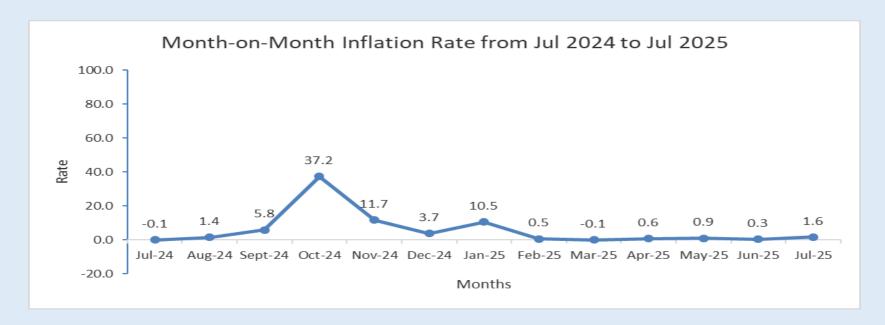

# Contact us:

Tel: +263 242 706681/7

E-mail: prices@zimstat.co.zw.

Table 1: Month-on-month inflation rate from July 2024 to July 2025

| Jul-24 | Aug-24 | Sept-24 | Oct-24 | Nov-24 | Dec-24 | Jan-25 | Feb-25 | Mar-25 | Apr-25 | May-25 | Jun-25 | Jul-25 |
|--------|--------|---------|--------|--------|--------|--------|--------|--------|--------|--------|--------|--------|
| -0.1   | 1.4    | 5.8     | 37.2   | 11.7   | 3.7    | 10.5   | 0.5    | -0.1   | 0.6    | 0.9    | 0.3    | 1.6    |

Figure 1: Month-on-month inflation rate from July 2024 to July 2025