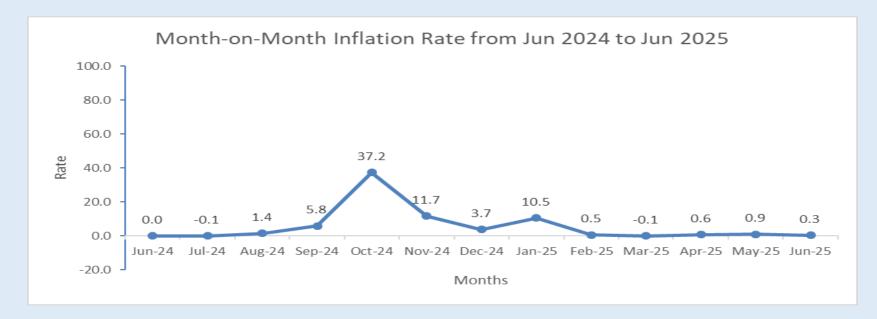

Figure 1: Month-on-month inflation rate from June 2024 to June 2025

## Contact us:

Tel: +263 242 706681/7

E-mail: prices@zimstat.co.zw.

Table 1: Month-on-month inflation rate from June 2024 to June 2025

| Jun-24 | Jul-24 | Aug-24 | Sep-24 | Oct-24 | Nov-24 | Dec-24 | Jan-25 | Feb-25 | Mar-25 | Apr-25 | May-25 | Jun-25 |
|--------|--------|--------|--------|--------|--------|--------|--------|--------|--------|--------|--------|--------|
| 0.0    | -0.1   | 1.4    | 5.8    | 37.2   | 11.7   | 3.7    | 10.5   | 0.5    | -0.1   | 0.6    | 0.9    | 0.3    |

## Month-on-Month Inflation Rate

The ZWG month-on-month inflation rate was **0.3** percent in June 2025, shedding 0.6 percentage points on the May 2025 rate of **0.9** percent.

This means that prices as measured by the allitems ZWG CPI, increased by an average of 0.3 percent from May 2025 to June 2025.

The month-on-month inflation rate is given by the percentage change in the price index of the reference month compared with the index of the previous month.

The ZWG month-on-month Food and Non-Alcoholic Beverages inflation rate was **-0.2** percent in June 2025, shedding 1.8 percentage points on the May 2025 rate of 1.6 percent. The June 2025 ZWG month-on-month non-food inflation rate was **0.5** percent shedding 0.1 percentage points on the May 2025 rate of **0.6** percent.