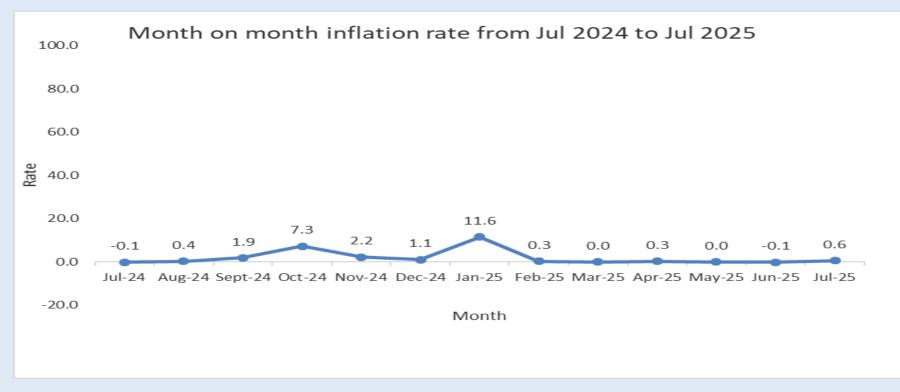

#### Month-on-Month Inflation Rate

The Weighted month-on-month inflation rate was **0.6** percent in July 2025, gaining 0.7 percentage points on the June 2025 rate of -**0.1** percent.

This means that prices as measured by the allitems Weighted CPI, increased from June 2025 to July 2025.

The month-on-month inflation rate is given by the percentage change in the price index of the reference month compared with the index of the previous month.

The Weighted month-on-month Food and Non-Alcoholic Beverages inflation rate was -0.1 percent, gaining 0.4 percentage points on the May 2025 rate of -0.5 percent. The July 2025 Weighted month-on-month non-food inflation rate was 1.0 percent gaining 0.9 percentage points on the June 2025 rate of 0.1 percent.

### Mean Month-on-Month Rate

The mean month-on-month inflation rate for the period January to July 2025 was **1.8** percent.

## Table 1: Month-on-month inflation rate from July 2024 to July 2025

| Month | Jul-24 | Aug-24 | Sept-24 | Oct-24 | Nov-24 | Dec-24 | Jan-25 | Feb-25 | Mar-25 | Apr-25 | May-25 | Jun-25 | Jul-25 |
|-------|--------|--------|---------|--------|--------|--------|--------|--------|--------|--------|--------|--------|--------|
| Rate  | -0.1   | 0.4    | 1.9     | 7.3    | 2.2    | 1.1    | 11.6   | 0.3    | 0.0    | 0.3    | 0.0    | -0.1   | 0.6    |