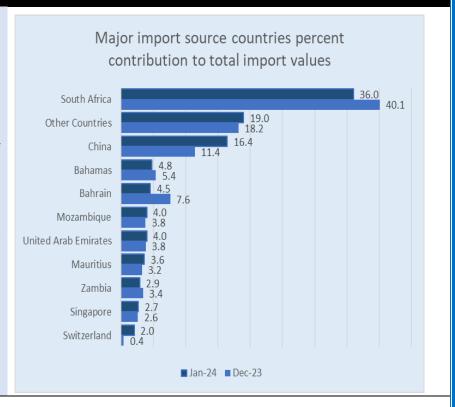

## MAJOR IMPORT SOURCE COUNTRIES

Among the major source countries for imports in January 2024 were South Africa (36.0%), China (16.4%), Bahamas (4.8%) and Bahrain (4.5%).

The four countries accounted for around sixtytwo percent of the total import value of USD692.7 million.

For January 2024, the total value of imports was **USD692.7 million** from which South Africa accounted for **36.0%**.