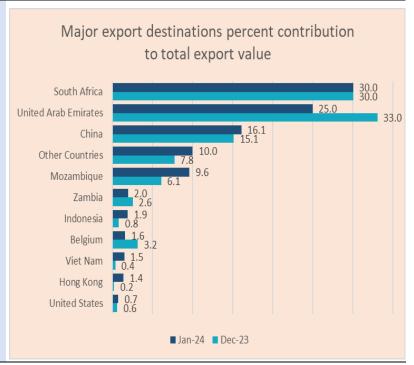

## MAJOR EXPORT DESTINATIONS

Among the country's major export destinations in January 2024 were South Africa (30.0%), United Arab Emirates 25.0%) and China (16.1%).

The three countries accounted for around seventy-one percent of the total export value of **USD540.3 million**.

For January 2024, the total value of exports was **USD540.3 million** of which exports to China constituted **16.1%**.