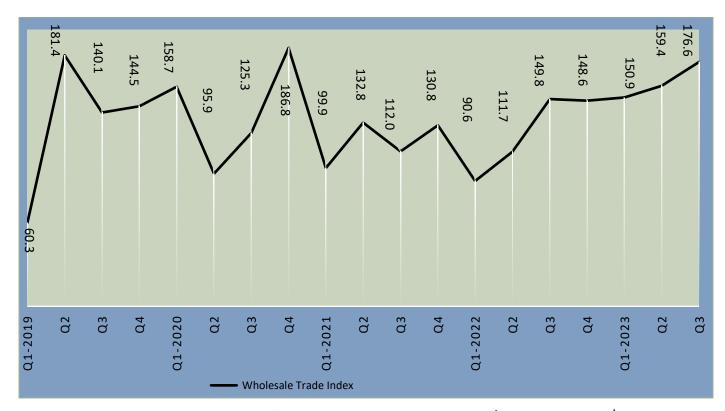

#### 2. Wholesale Trade Index, except of motor vehicles and motorcycles

The Wholesale Trade sector except of motor vehicles and motorcycles, recorded an index of **176.6** in 3<sup>rd</sup> quarter 2023 compared to **149.8** in 3<sup>rd</sup> quarter 2022 (**Figure 1**), resulting in a year-on-year increase of **17.9** percent (**Figure 2**). The quarter-on-quarter

comparison showed that the index increased by **10.8** percent when compared to **159.4** in 2<sup>nd</sup> quarter 2023. **(Figure 3)** 

Figure 1: Wholesale Trade Index: except of motor vehicles and motor cycles, 1<sup>st</sup> quarter 2019 to 3<sup>rd</sup> quarter 2023