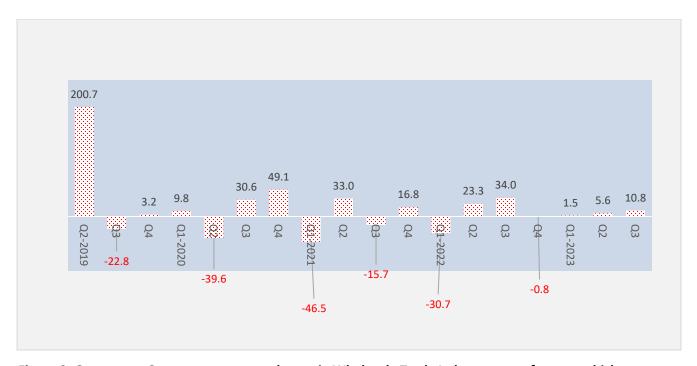

#### 2. Wholesale Trade Index, except of motor vehicles and motorcycles

The Wholesale Trade sector except of motor vehicles and motorcycles, recorded an index of **176.6** in 3<sup>rd</sup> quarter 2023 compared to **149.8** in 3<sup>rd</sup> quarter 2022 (**Figure 1**), resulting in a year-on-year increase of **17.9** percent (**Figure 2**). The quarter-on-quarter

Figure 2: Year-on-Year percentage change in Wholesale Trade Index: except of motor vehicles and motor cycles, 1<sup>st</sup> quarter 2019 to 3<sup>rd</sup> quarter 2023

Figure 3: Quarter-on-Quarter percentage change in Wholesale Trade Index: except of motor vehicles and motor cycles, 1<sup>st</sup> quarter 2019 to 3<sup>rd</sup> quarter 2023