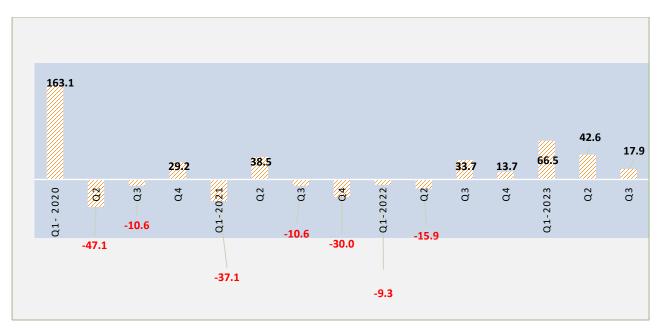

comparison showed that the index increased by **10.8** percent when compared to **159.4** in 2<sup>nd</sup> quarter 2023. **(Figure 3)** 

Figure 1: Wholesale Trade Index: except of motor vehicles and motor cycles, 1<sup>st</sup> quarter 2019 to 3<sup>rd</sup> quarter 2023

Figure 2: Year-on-Year percentage change in Wholesale Trade Index: except of motor vehicles and motor cycles, 1<sup>st</sup> quarter 2019 to 3<sup>rd</sup> quarter 2023

Figure 3: Quarter-on-Quarter percentage change in Wholesale Trade Index: except of motor vehicles and motor cycles, 1<sup>st</sup> quarter 2019 to 3<sup>rd</sup> quarter 2023