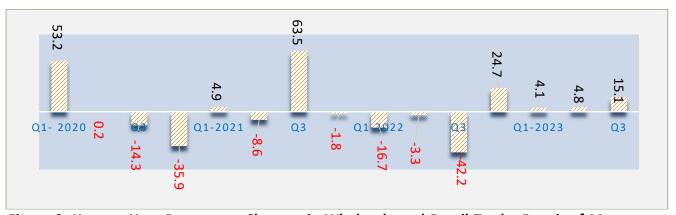

## 2. Wholesale, Retail and Repair of Motor Vehicles and Motorcycles Index

The 2. Wholesale, Retail and Repair of Motor Vehicles and Motorcycles Index recorded an index of **119.8** in 3<sup>rd</sup> quarter 2023 compared to **104.1** in 3<sup>rd</sup> quarter 2022 (Figure 1), resulting in a year-on-year increase of **15.1** percent (Figure 2). A quarter—on- quarter comparison shows a **1.9** 

percent decrease by when compared to **122.2** recorded in 2<sup>nd</sup> quarter 2023. **(Figure 3)** 

Figure 1: Quarterly Wholesale and Retail Trade Index, Repair of Motor Vehicles and Motor Cycles, 1<sup>st</sup> quarter 2019-3<sup>rd</sup> quarter 2023

Figure 2: Year-on-Year Percentage Changes in Wholesale and Retail Trade; Repair of Motor Vehicles and Motor Cycles Indices, 1<sup>st</sup> quarter 2019-3<sup>rd</sup> quarter 2023

Figure 3: Quarter-on-Quarter Percentage Changes in Wholesale and Retail Trade; Repair of Motor Vehicles and Motor Cycles Indices, 1<sup>st</sup> quarter 2019-3<sup>rd</sup> quarter 2023