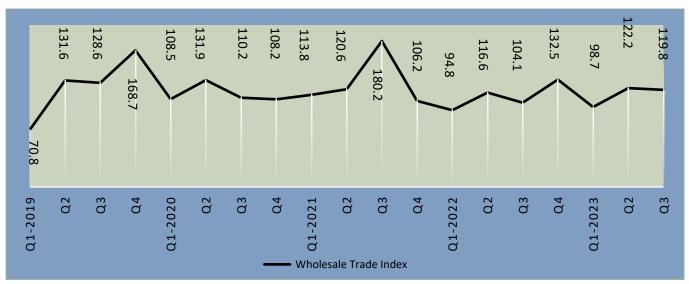

## 2. Wholesale, Retail and Repair of Motor Vehicles and Motorcycles Index

The 2. Wholesale, Retail and Repair of Motor Vehicles and Motorcycles Index recorded an index of **119.8** in 3<sup>rd</sup> quarter 2023 compared to **104.1** in 3<sup>rd</sup> quarter 2022 (Figure 1), resulting in a year-on-year increase of **15.1** percent (Figure 2). A quarter—on- quarter comparison shows a **1.9** 

percent decrease by when compared to **122.2** recorded in 2<sup>nd</sup> quarter 2023. **(Figure 3)** 

Figure 1: Quarterly Wholesale and Retail Trade Index, Repair of Motor Vehicles and Motor Cycles, 1<sup>st</sup> quarter 2019-3<sup>rd</sup> quarter 2023