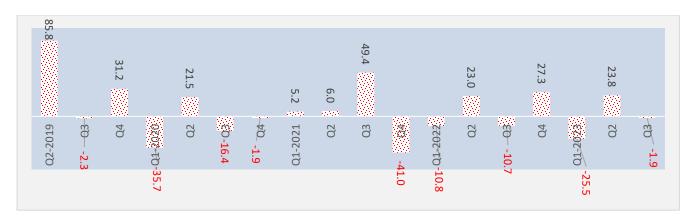

Figure 2: Year-on-Year Percentage Changes in Wholesale and Retail Trade; Repair of Motor Vehicles and Motor Cycles Indices, 1<sup>st</sup> quarter 2019-3<sup>rd</sup> quarter 2023

Figure 3: Quarter-on-Quarter Percentage Changes in Wholesale and Retail Trade; Repair of Motor Vehicles and Motor Cycles Indices, 1<sup>st</sup> quarter 2019-3<sup>rd</sup> quarter 2023