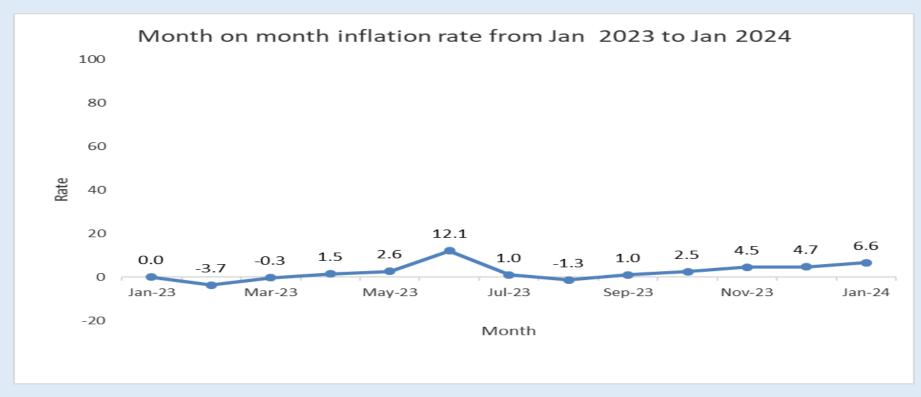

#### Contact us:

Tel: +263 242 706681/7

E-mail: prices@zimstat.co.zw

Table 1: Month-on-month inflation rate from January 2023 to January 2024

| , | Month | Jan-23 | Feb-23 | Mar-23 | Apr-23 | May-23 | Jun-23 | Jul-23 | Aug-23 | Sep-23 | Oct-23 | Nov-23 | Dec-23 | Jan-24 |
|---|-------|--------|--------|--------|--------|--------|--------|--------|--------|--------|--------|--------|--------|--------|
|   | Rate  | 0.0    | -3.7   | -0.3   | 1.5    | 2.6    | 12.1   | 1.0    | -1.3   | 1.0    | 2.5    | 4.5    | 4.7    | 6.6    |

Figure 1: Month-on-month inflation rate from January 2023 to January 2024